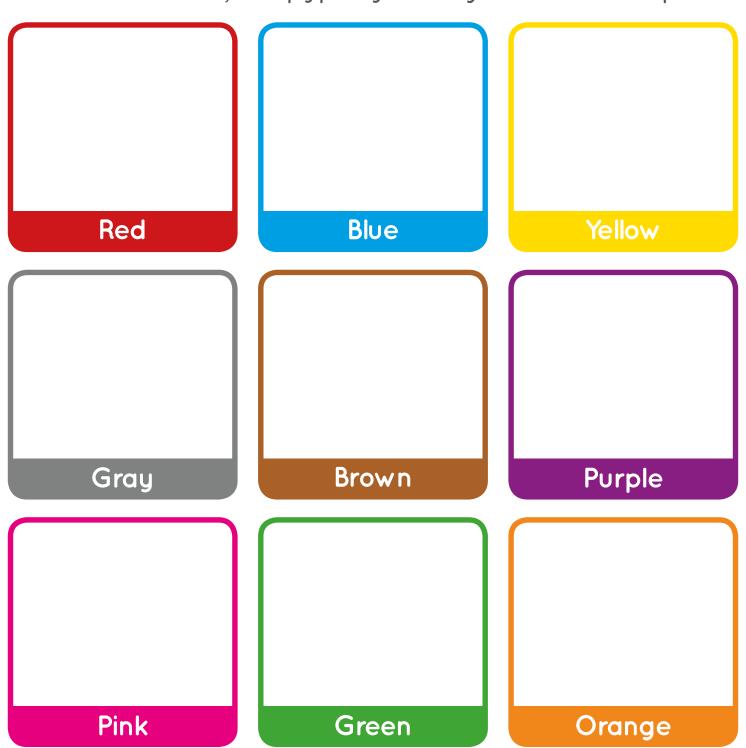

See if you can you find something in each of the colors below. You can write or draw, or simply place your findings inside the correct square!

www.littlebinsforlittlehands.com

See if you can you find something in each of the colors below. You can write or draw, or simply place your findings inside the correct square!

### Color Scavenger Hunt

Red

Blue

**Pink** 

Yellow

**Purple** 

Orange

Green