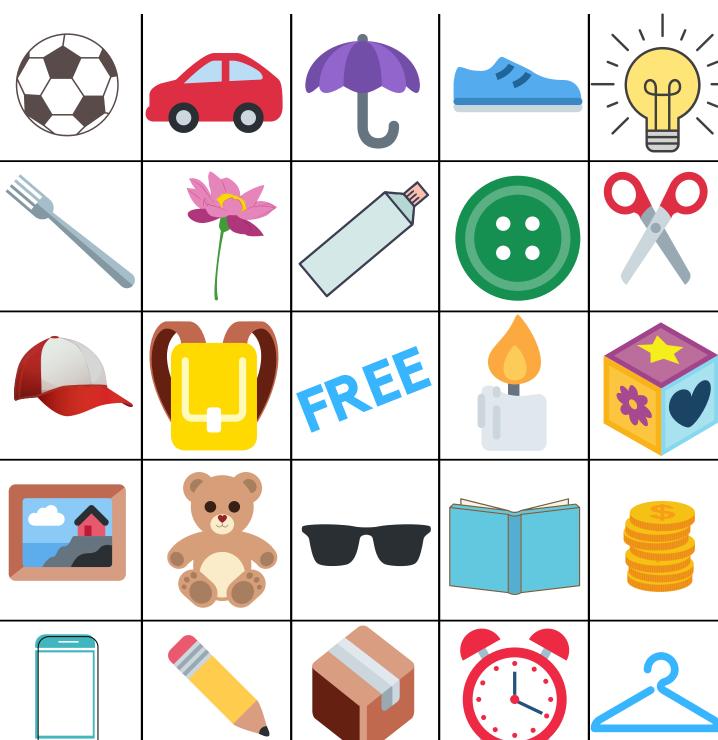

|      | BACKPACK      | SOMETHING RED                    |
|------|---------------|----------------------------------|
|      | DAONI AON     |                                  |
|      | COINS         | TOOTHPASTE                       |
|      | BOOKS         | CLOCK                            |
|      | PICTURE       | PLANT                            |
|      | BALL          | SPOON                            |
|      | PAPER         | WATER GLASS                      |
|      | PAIR OF SOCKS | HAT                              |
|      | PENCIL        | STUFFED ANIMAL                   |
| SIRN | TOOLS         | A BUTTON                         |
| ***  | A SQUARE      | SOMETHING WITH<br>A FLOWER ON IT |